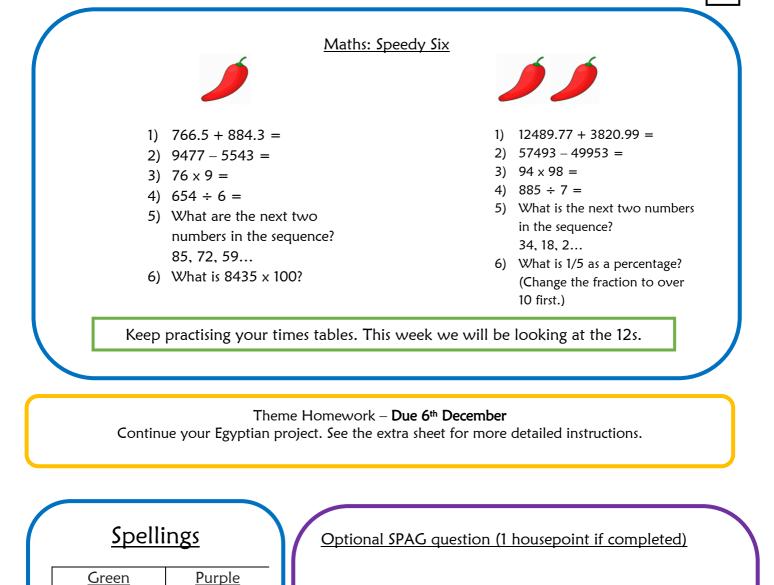

| Underline the relative clause in the sentence below. | Underline the | relative | clause | in the | sentence below | N. |
|------------------------------------------------------|---------------|----------|--------|--------|----------------|----|
|------------------------------------------------------|---------------|----------|--------|--------|----------------|----|

balance

imbalance

balancing

unbalanced

medic

medication

impress

impression

relevant

restaurant

along

eggs

stop

lots

duck

dictate

create

relate

decide

describe

We are going to go back to Devon this year, which is where I first learnt to surf.

3

Homework is due in on 29<sup>th</sup> November.