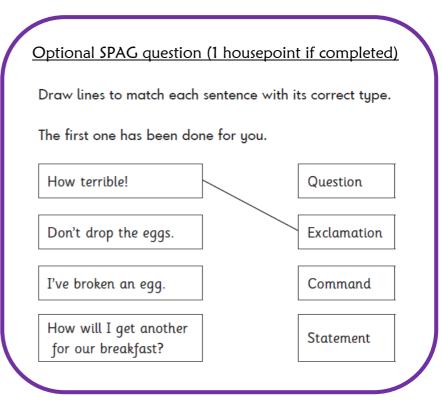

ach number is less than 10
  x \_\_\_\_ x \_\_\_ = 105
- 3. Complete this sentence. Every number with a factor of 10 must also have factors of...
- 4. 2% of 340
- 5. What are the prime numbers between 30-40?
- 6. 364 x 54





Keep practising your times tables.

Theme Homework – **Due 6th December**Continue your Egyptian project. See the extra sheet for more detailed instructions.

## **Spellings**

| <u>Green</u> | <u>Purple</u> |
|--------------|---------------|
| excitedly    | hardness      |
| smoothly     | happiness     |
| quickly      | gran          |
| speedily     | must          |
| enjoyably    | best          |
| hungrily     | fast          |
| every        | last          |
| everyone     | because       |
| determined   | this          |
| correspond   | there         |