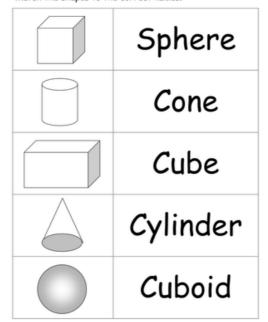

6
- 2. 178 59 =
- 3. 9 x 100
- 4. 8 + \_\_\_ = 10
- 5.80 + = 100
- 6. Write down 2 mathematical facts about this shape.

- $1. 23.44 \times 100 =$
- 2. 1234.2 334.6 =
- 3. What is 1324 ml in litres? (Remember there are 1000ml in a litre.)
- 4. What is 20% of 600? (Remember find 10% first.)
- 5.  $5543 \times 44 =$
- 6. What is the fraction equivalent to 0.5?

Quick Comprehension: Complete the comprehension. Children should allow themselves one minute to read the text, and five/ten minutes to answer the questions. Some of the questions are quite tricky, so don't worry if you have to talk them through with an adult.

## **Spellings**

son
sun
blue
blew
night
knight

## Optional Maths Extension:

One bonus house point available

## 3D Shape Properties

Match the shapes to the correct names.