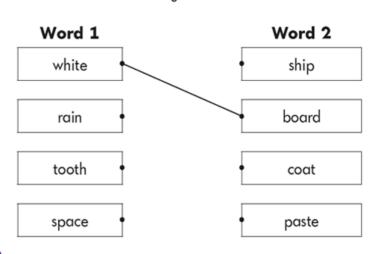

## Optional SPAG question (1 housepoint if completed)

Draw lines to join two words that can become one word.

One has been done for you.