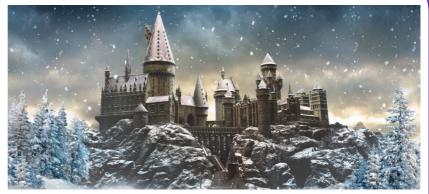

## Quick English - ISPACE

You need to write out four sentences describing this image. Each sentence needs to begin with a preposition (Above, Below, Beneath, Through, Across, Between, Under, Underneath, On top of....etc.). Try to be as imaginative as possible and try to include some impressive vocabulary.