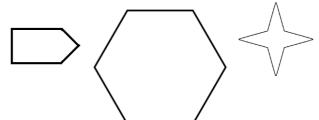

## Maths: Speedy Six

- 1. 632 x ? = 6320
- 2. What is 4/12 in its lowest form?
- 3. What is 3/5 of 45?
- 4. Round 7862 to the nearest 10.
- 5. 1/4 + 1/2 =
- 6. What is 10% of 690?

- 1.  $0.019 \times ? = 19$
- 2. What is 21/24 in its lowest form?
- 3. What is 2/9 of 117?
- 4. 5/6 + 2/8 =
- 5. What is 30% of 250?
- 6. What are the name of these shapes?