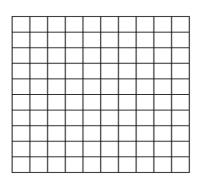

## Maths: Speedy Six

- 1.  $6 \times 6 =$
- 2. 654 182
- 3. 148 + 366 =
- 4.  $17 \times 10$
- 5. What is ½ of 22?
- 6. Colour in 36% of the grid.

- 1.  $400 \times 10 =$
- 2. What is 6 squared?
- 3. What is 1/4 of 16?
- 4. Round 985 to the nearest 10.
- 5. What is 431 x 4?
- 6. What is 28 ÷ 7?